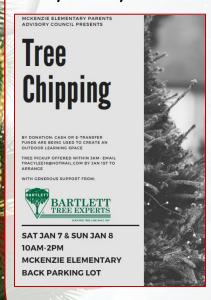

### ANNUAL CHRISTMAS TREE CHIPPING FUNDRAISER

McKenzie Elementary School PAC, with the generous support of Bartlett Tree Experts is hosting our annual Christmas Tree Chipping Fundraiser. Trees are chipped by donation, with all proceeds going to the creation of Outdoor Learning Spaces.

Bring your tree to the back-parking lot of McKenzie Elementary on Saturday January 7th or Sunday January 8th from 10 A.M. - 2 P.M.

Tree pick up is available by request within 3km, please email tracylee16@hotmail.com by January 2nd to arrange.